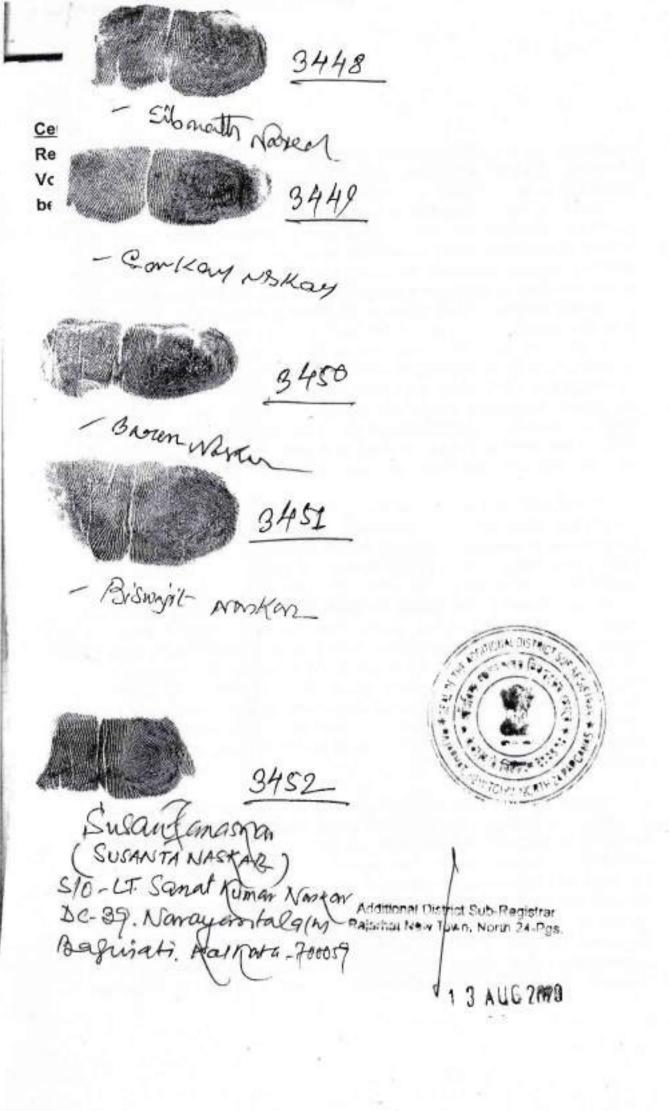

## SPECIMEN FOR TEN FINGER PRINTS

SL. SIGNATURE OF THE No. EXECUTANT/PRESENTANT

|                                              | 8      |        |                       |      | 444    |
|----------------------------------------------|--------|--------|-----------------------|------|--------|
| le C                                         | LITTLE | RING   | MIDDLE<br>[LEFT HAND] | FORE | THUME  |
| Ashoke Kumu Madu                             |        |        |                       | 3    |        |
| × 1719-1200-1200-1200-1200-1200-1200-1200-12 | THUMB  | FORE   | MIDDLE                | RING | LITTLE |
|                                              |        |        | RIGHT HAND            |      |        |
|                                              |        |        | <b>7</b>              |      |        |
|                                              | LITTLE | RING   | MIDDLE                | FORE | тнимв  |
|                                              |        | 4      | [LEFT HAND]           |      | 1      |
| Sugara of Sugar Das                          |        |        |                       |      |        |
|                                              | THUMB  | FORE ' | MIDDLE                | RING | LITTLE |
|                                              |        | , ,    | RIGHT HAND            |      |        |
|                                              |        |        |                       |      |        |
| 题。至《福                                        | LITTLE | RING   | MIDDLE                | FORE | THUMB  |
| sibrath Namo                                 |        |        | LEFT HAND             |      |        |

Admittonal Mistrict Sub-Registrar Rejerbat New Lawn, North 24-Pgs.

1 3 AUG 2020